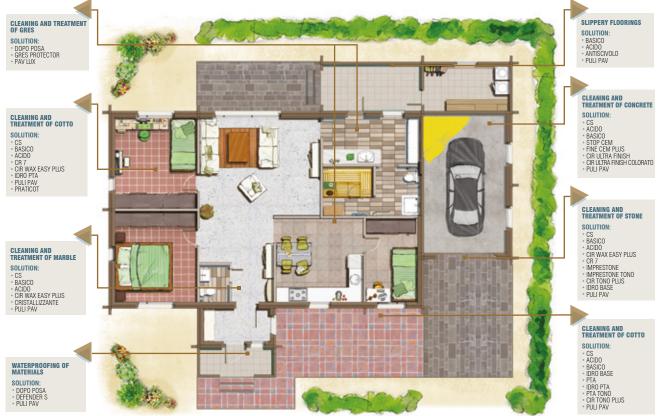

## FOR CLEANING AND FOR ALL KIND OF INTERVENTIONON APPLIED SURFACES

We have been facing for many years the problems related to terracotta, stone, concrete and gres floors. The cycles of intervention proposed are designed to be effective, easy to use and long life, guaranteeing the value and beauty of the floor. We have formulated products for specific problems, such as the slipperiness, the hydrophobic, stain repellency.

- · Consolidation of plaster
- Slippery surfaces
- Surfaces to be degreased
- Materials to be renewed
- · Cleaning and treatment of tile joints
- Cleaning, treatment and protection of all surfaces made of: cotto, stone, marble, gres, concrete, glass
- · Conservative restoration of artistic and architectural materials

#### **COMPLETE CYCLES**

For the cleaning, protection and preservation of vertical and horizontal surfaces made of: natural and agglomerated stone, concrete, gres, cotto, ceramic as well as glass, pvc and resin