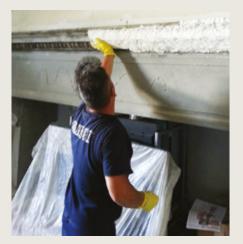

## FOR THE PREVENTION AND BEAUTY OF OUR TOWN

We have prepared a complete line of products suitable for the removal and preventive protection from smudges vandalism (graffiti). The products are formulated environmentally and in the respect of the operator, leading to effective interventions in full safety.

Although specific and at high cleaning power, they do not alter the color characteristics of the materials, while preserving the natural patina of aging. Their environmental impact is extremely low.

Included in this product category are the Graffiti Removers, specially designed to remove soiling from vandalism.