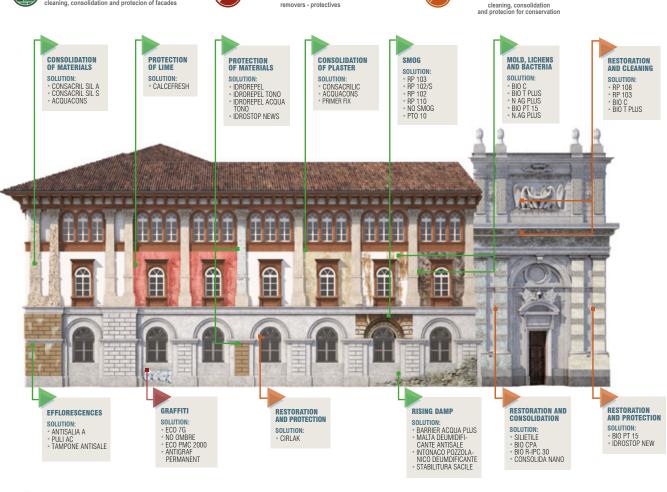

#### To date CIR offers a solution to the following issues:

- Efflorescences
- · Mold, lichens, microalgae and bacteria
- Rising Damp
- Smog
- Graffiti
- Consolidation of materials
- Waterproofing of materials
- · Bleaching of lime

- · Consolidation of plaster
- Slippery surfaces
- Surfaces to be degreased
- Materials to be renewed
- · Cleaning and treatment of tile joints
- Cleaning, treatment and protection of all surfaces made of: cotto, stone, marble, gres, concrete, glass
- · Conservative restoration of artistic and architectural materials

#### **COMPLETE CYCLES**

For the cleaning, protection and preservation of vertical and horizontal surfaces made of: natural and agglomerated stone, concrete, gres, cotto, ceramic as well as glass, pvc and resin